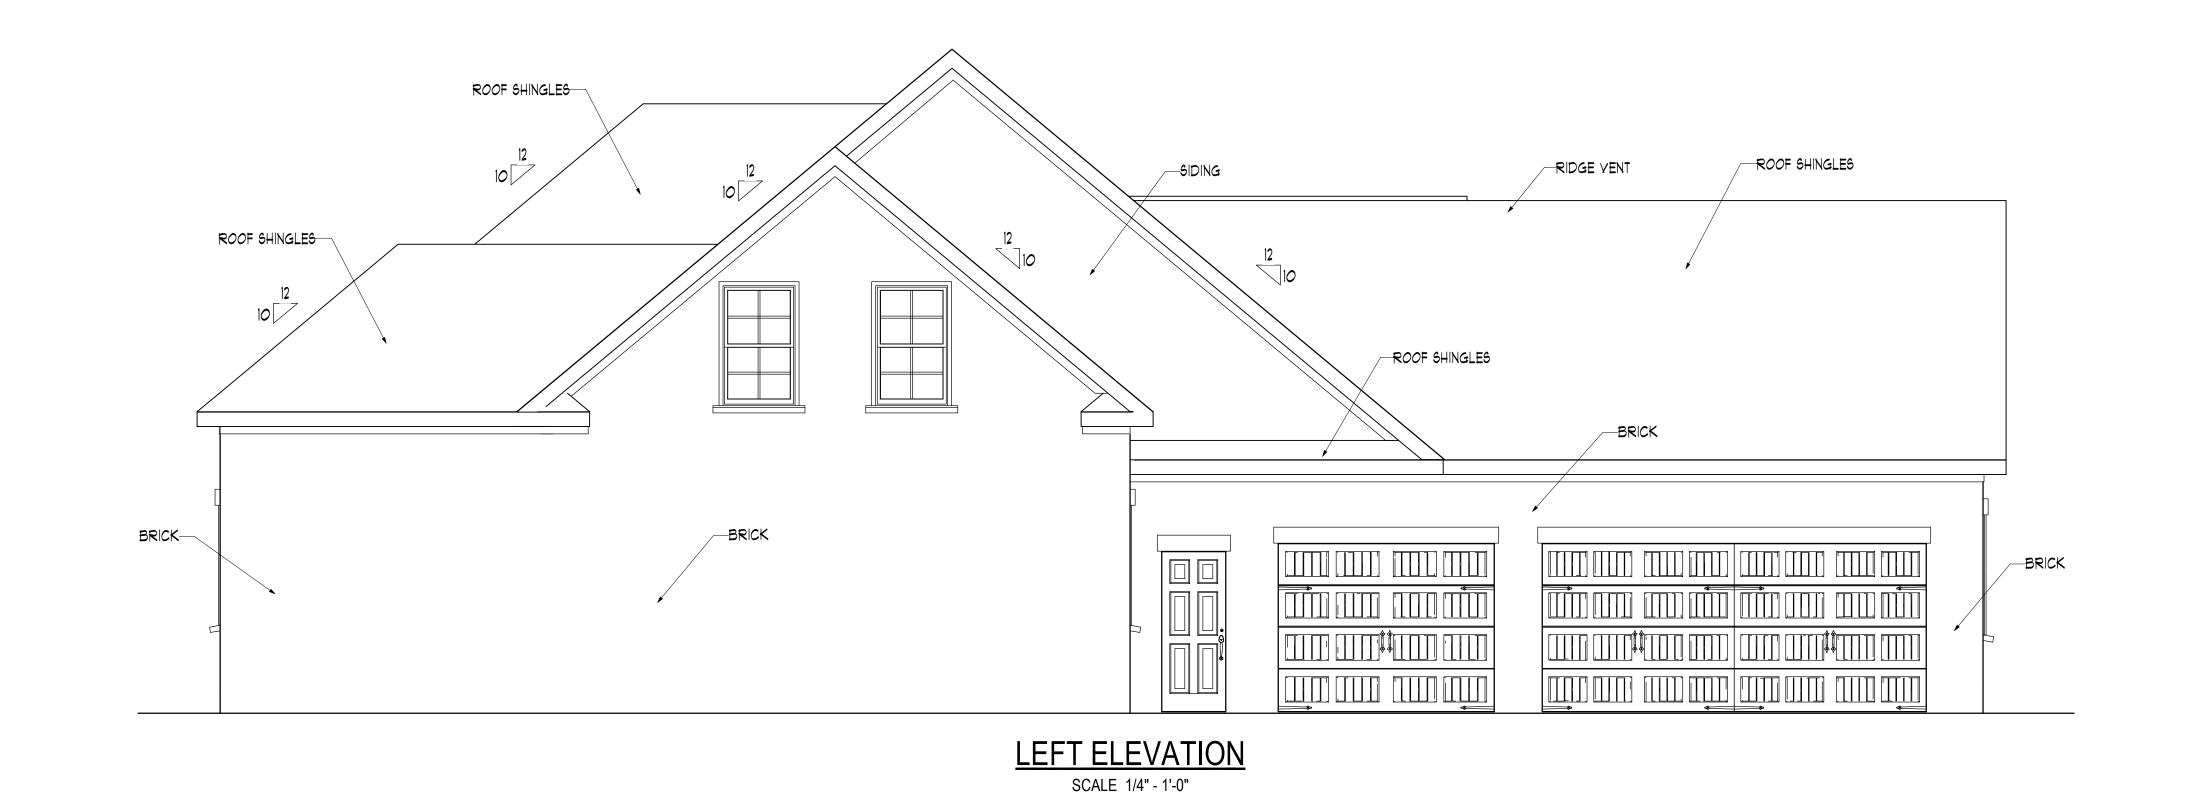

## GENERAL NOTES

1) DO NOT SCALE DRAWINGS.

2) CONTRACTOR SHOULD VERIFY ALL CONDITIONS & DIMENSIONS AT SITE BEFORE BEGINNING CONSTRUCTION.

3) ANY DISCREPANCIES SHOULD BE REPORTED TO RG CUSTOM HOME DESIGNS FOR JUSTIFICATION AND/OR CORRECTIONS BEFORE PROCEEDING WITH WORK.

4) CONTRACTOR SHALL ASSUME ALL RESPONSIBILITY FOR ERRORS THAT ARE NOT REPORTED.

5) ALL WORK SHOULD BE PERFORMED IN ACCORDANCE WITH ALL APPLICABLE INTERNATIONAL BUILDING CODES.

EBUILDER

© RAY GOOD CUSTOM HOME DESIGNS, INC. 2013

# CER RESIDENCE

| $\sim$                              | 3                   |
|-------------------------------------|---------------------|
|                                     |                     |
| Revisions:                          | Date:               |
|                                     |                     |
| $\triangle$                         |                     |
| $\triangle$                         |                     |
|                                     |                     |
| 809-A Oakhurst<br>Evans, G.A. 308   |                     |
| Office: 706-364-8<br>Fax: 706-955-7 |                     |
| Date Printed: 2/<br>Scale: as noted | 15/2016             |
|                                     | vn By:<br>R.G. S.S. |

Checked By: Ray Good Project Number