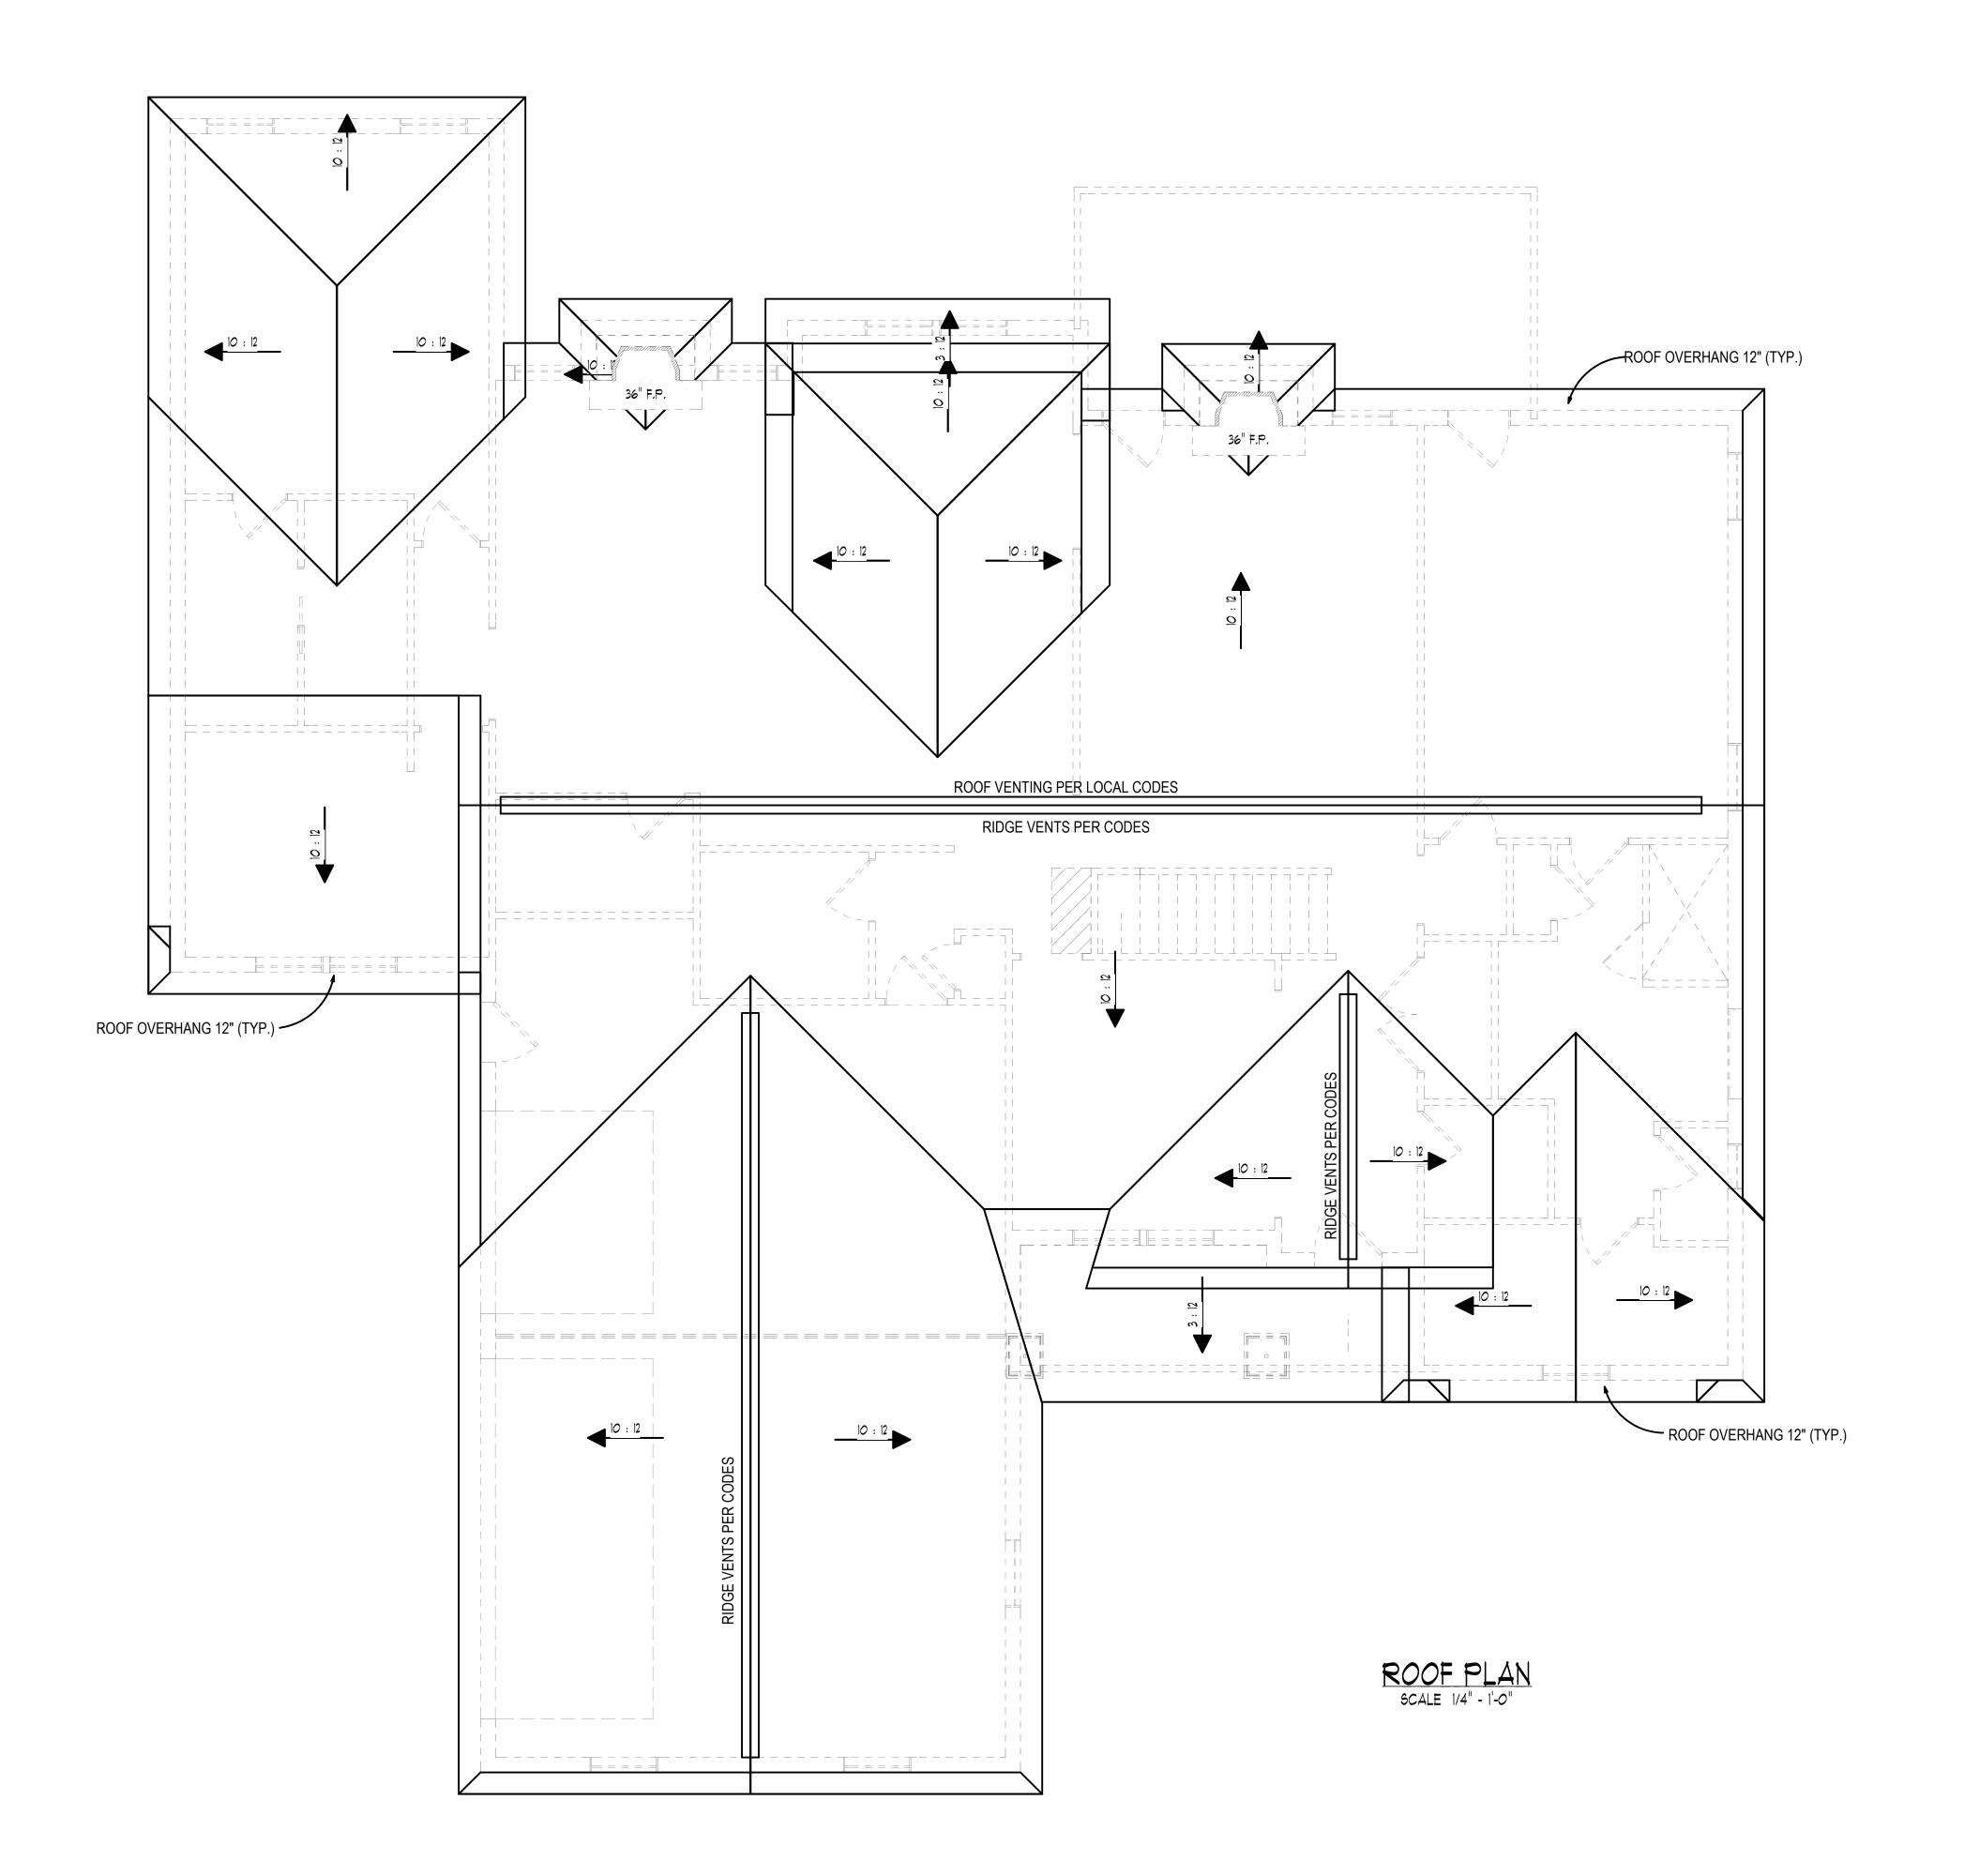

|
|-------------------------------------|---------------------|
|                                     |                     |
| Revisions:                          | Date:               |
|                                     |                     |
|                                     |                     |
|                                     |                     |
| $\triangle$                         |                     |
| 809-A Oakhurs<br>Evans, G.A. 308    |                     |
| Office: 706-364-<br>Fax: 706-955-   |                     |
| Date Printed: 2/<br>Scale: as noted | /15/2016            |
| Drav<br>G.B. I                      | wn By:<br>R.G. S.S. |
|                                     | ked By:<br>Good     |

Project Number

- \_\_\_\_

**A-**7
Sheet # 7 OF 10





## GENERAL NOTES

1) DO NOT SCALE DRAWINGS.

2) CONTRACTOR SHOULD VERIFY ALL CONDITIONS & DIMENSIONS AT SITE BEFORE BEGINNING CONSTRUCTION.

3) ANY DISCREPANCIES SHOULD BE REPORTED TO RG CUSTOM HOME DESIGNS FOR JUSTIFICATION AND/ OR CORRECTIONS BEFORE PROCEEDING WITH WORK.

4) CONTRACTOR SHALL ASSUME ALL RESPONSIBILITY FOR ERRORS THAT ARE NOT REPORTED.

5) ALL WORK SHOULD BE PERFORMED IN ACCORDANCE WITH ALL APPLICABLE INTERNATIONAL BUILDING CODES.

© RAY GOOD CUSTOM HOME DESIGNS, INC. 2013

# SPENCER RESIDENCE

| <b>O</b> ,                            | <u></u> |
|---------------------------------------|---------|
| Revisions:                            | Date    |
|                                       |         |
|                                       |         |
|