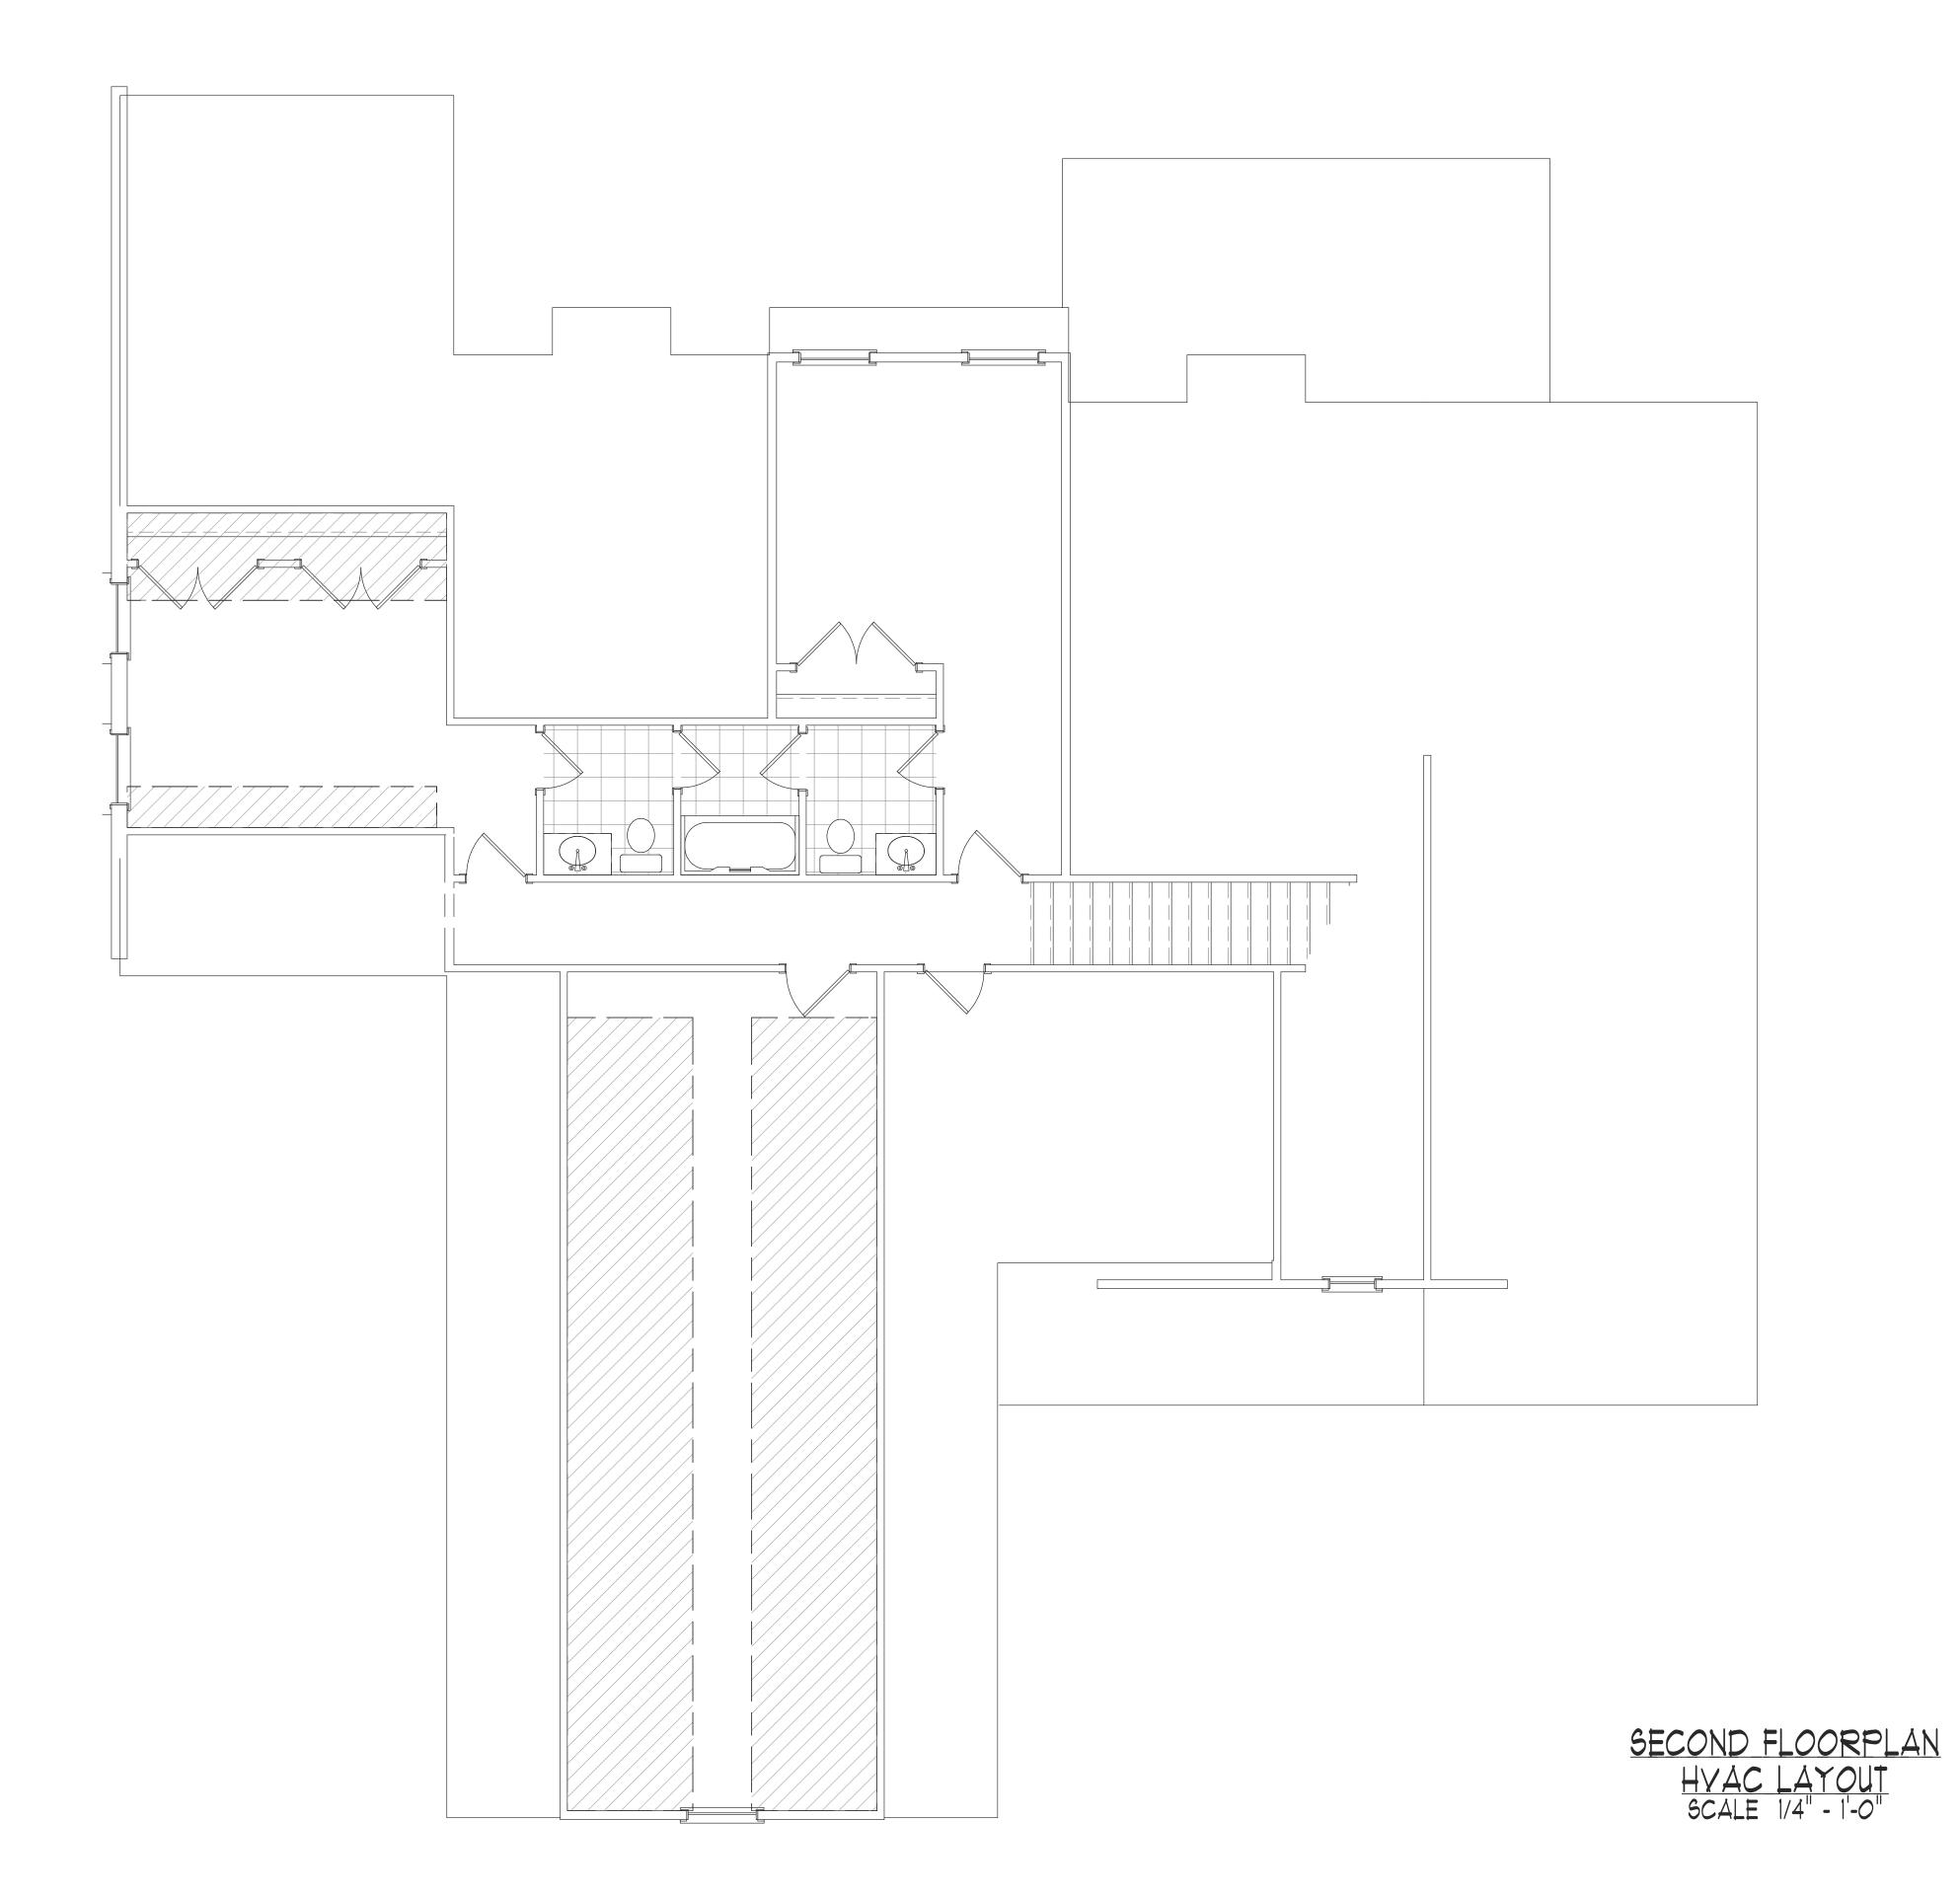

# ENCER RESIDENCE

| $\sim$                              | <b>S</b>            |
|-------------------------------------|---------------------|
|                                     |                     |
| Revisions:                          | Date:               |
|                                     |                     |
|                                     |                     |
|                                     |                     |
| $\triangle$                         |                     |
| 809-A Oakhurs<br>Evans, G.A. 308    |                     |
| Office: 706-364-<br>Fax: 706-955-2  |                     |
| Date Printed: 2/<br>Scale: as noted | /15/2016            |
| Drav<br>G.B. I                      | wn By:<br>R.G. S.S. |
|                                     | ked By:<br>Good     |

A-2

Project Number

Sheet # 2 OF 10