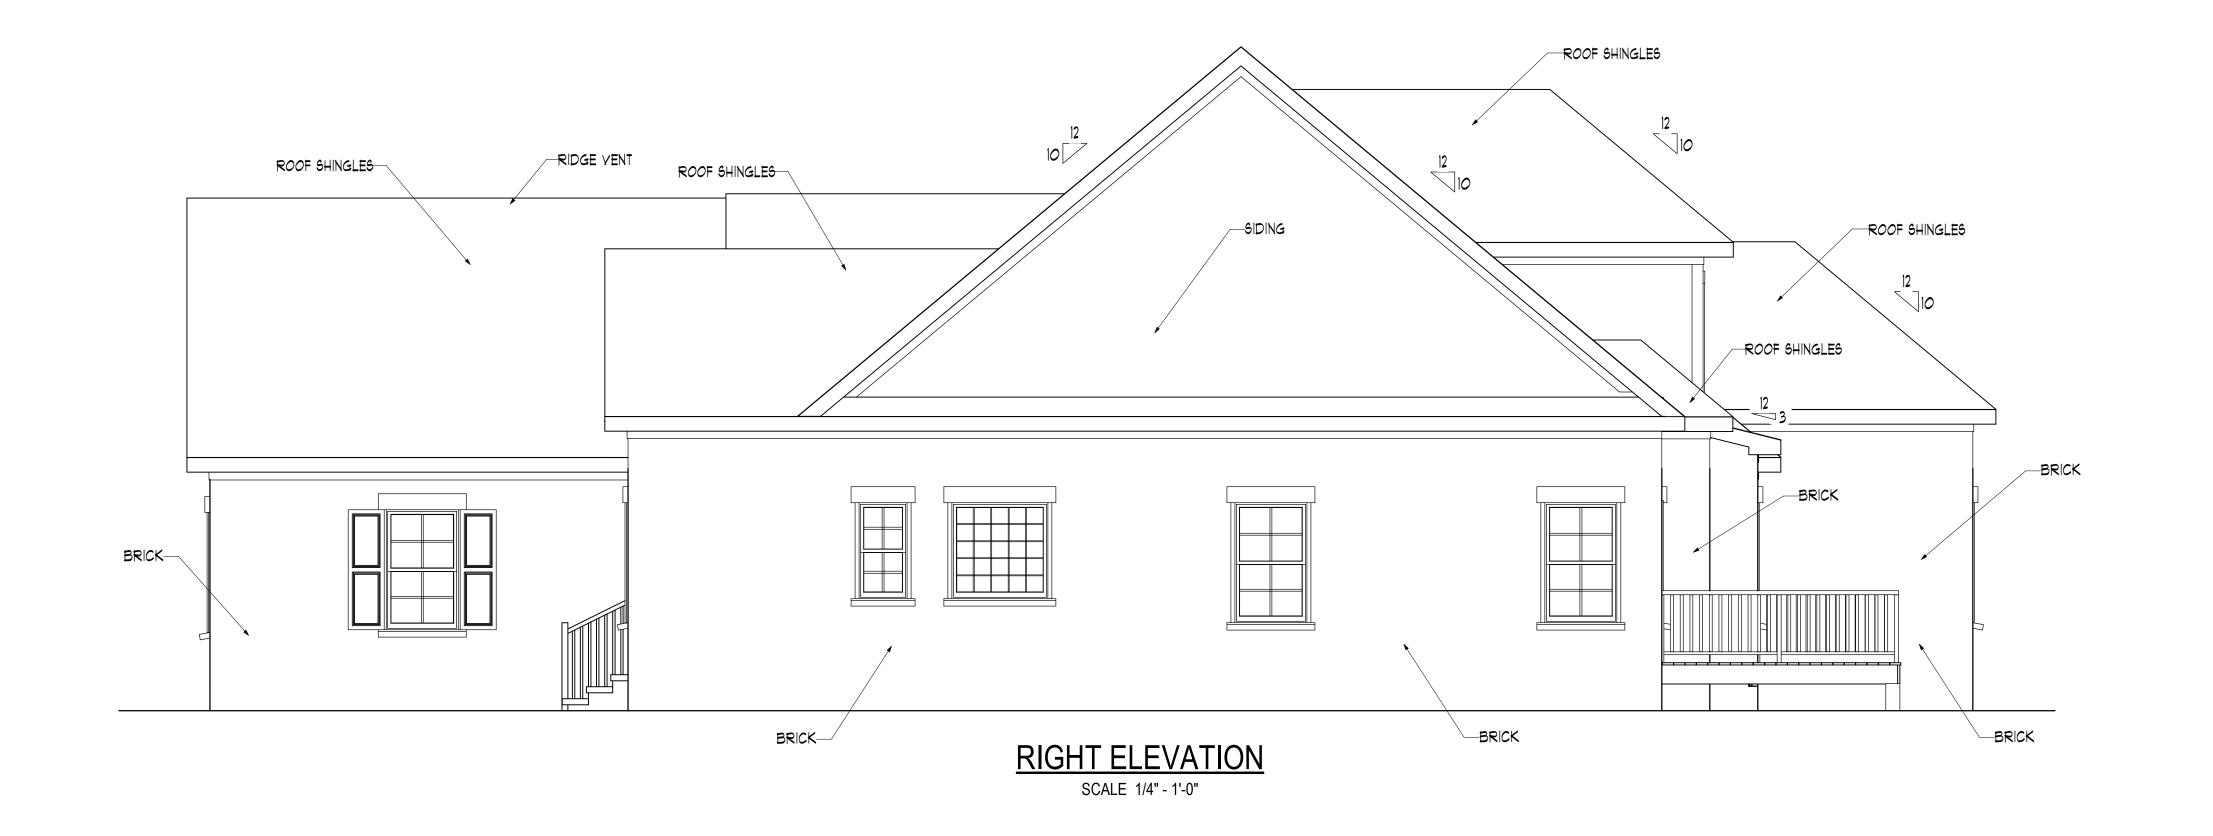

ER RESIDENCE

| $\sim$                              | 3                   |
|-------------------------------------|---------------------|
|                                     |                     |
| Revisions:                          | Date:               |
|                                     |                     |
| $\triangle$                         |                     |
| $\triangle$                         |                     |
|                                     |                     |
| 809-A Oakhurst<br>Evans, G.A. 308   |                     |
| Office: 706-364-8<br>Fax: 706-955-7 |                     |
| Date Printed: 2/<br>Scale: as noted | 15/2016             |
|                                     | vn By:<br>R.G. S.S. |

Checked By: Ray Good Project Number









## GENERAL NOTES

1) DO NOT SCALE DRAWINGS.

2) CONTRACTOR SHOULD VERIFY ALL CONDITIONS & DIMENSIONS AT SITE BEFORE BEGINNING CONSTRUCTION.

3) ANY DISCREPANCIES SHOULD BE REPORTED TO RG CUSTOM HOME DESIGNS FOR JUSTIFICATION AND/OR CORRECTIONS BEFORE PROCEEDING WITH WORK.

4) CONTRACTOR SHALL ASSUME ALL RESPONSIBILITY FOR ERRORS THAT ARE NOT REPORTED.

5) ALL WORK SHOULD BE PERFORMED IN ACCORDANCE WITH ALL APPLICABLE INTERNATIONAL BUILDING CODES.

EBUILDER

© RAY GOOD CUSTOM HOME DESIGNS, INC. 2013

# ENCER RESIDENCE

| $\sim$                              | <b>S</b>            |
|-------------------------------------|---------------------|
|                                     |                     |
| Revisions:                          | Date:               |
|