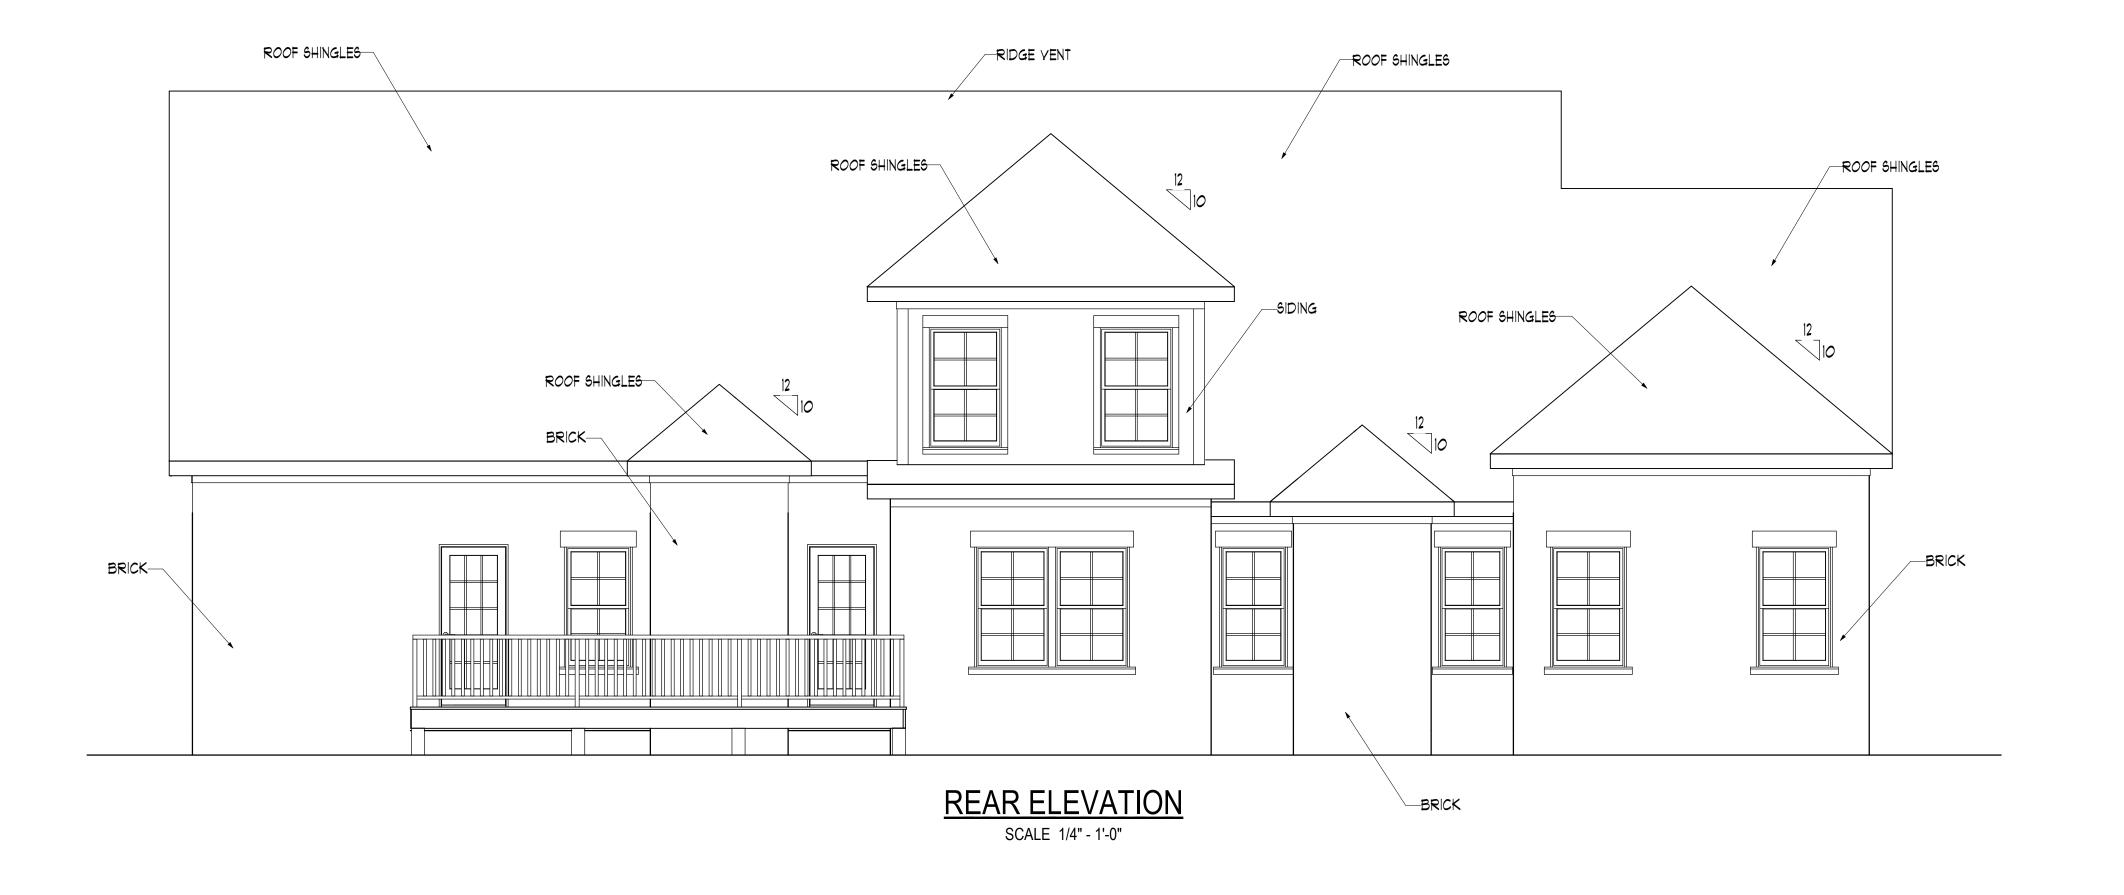

## GENERAL NOTES

1) DO NOT SCALE DRAWINGS.

2) CONTRACTOR SHOULD VERIFY ALL CONDITIONS & DIMENSIONS AT SITE BEFORE BEGINNING CONSTRUCTION.

3) ANY DISCREPANCIES SHOULD BE REPORTED TO RG CUSTOM HOME DESIGNS FOR JUSTIFICATION AND/OR CORRECTIONS BEFORE PROCEEDING WITH WORK.

4) CONTRACTOR SHALL ASSUME ALL RESPONSIBILITY FOR ERRORS THAT ARE NOT REPORTED.

5) ALL WORK SHOULD BE PERFORMED IN ACCORDANCE WITH ALL APPLICABLE INTERNATIONAL BUILDING CODES.

EBUILDER

© RAY GOOD CUSTOM HOME DESIGNS, INC. 2013

# ENCER RESIDENCE

| $\sim$                              | <b>S</b>            |
|-------------------------------------|---------------------|
|                                     |                     |
| Revisions:                          | Date:               |
|                                     |                     |
|                                     |                     |
|                                     |                     |
| $\triangle$                         |                     |
| 809-A Oakhurs<br>Evans, G.A. 308    |                     |
| Office: 706-364-<br>Fax: 706-955-2  |                     |
| Date Printed: 2/<br>Scale: as noted | /15/2016            |
| Drav<br>G.B. I                      | wn By:<br>R.G. S.S. |
|                                     | ked By:<br>Good     |

A-2

Project Number

Sheet # 2 OF 10