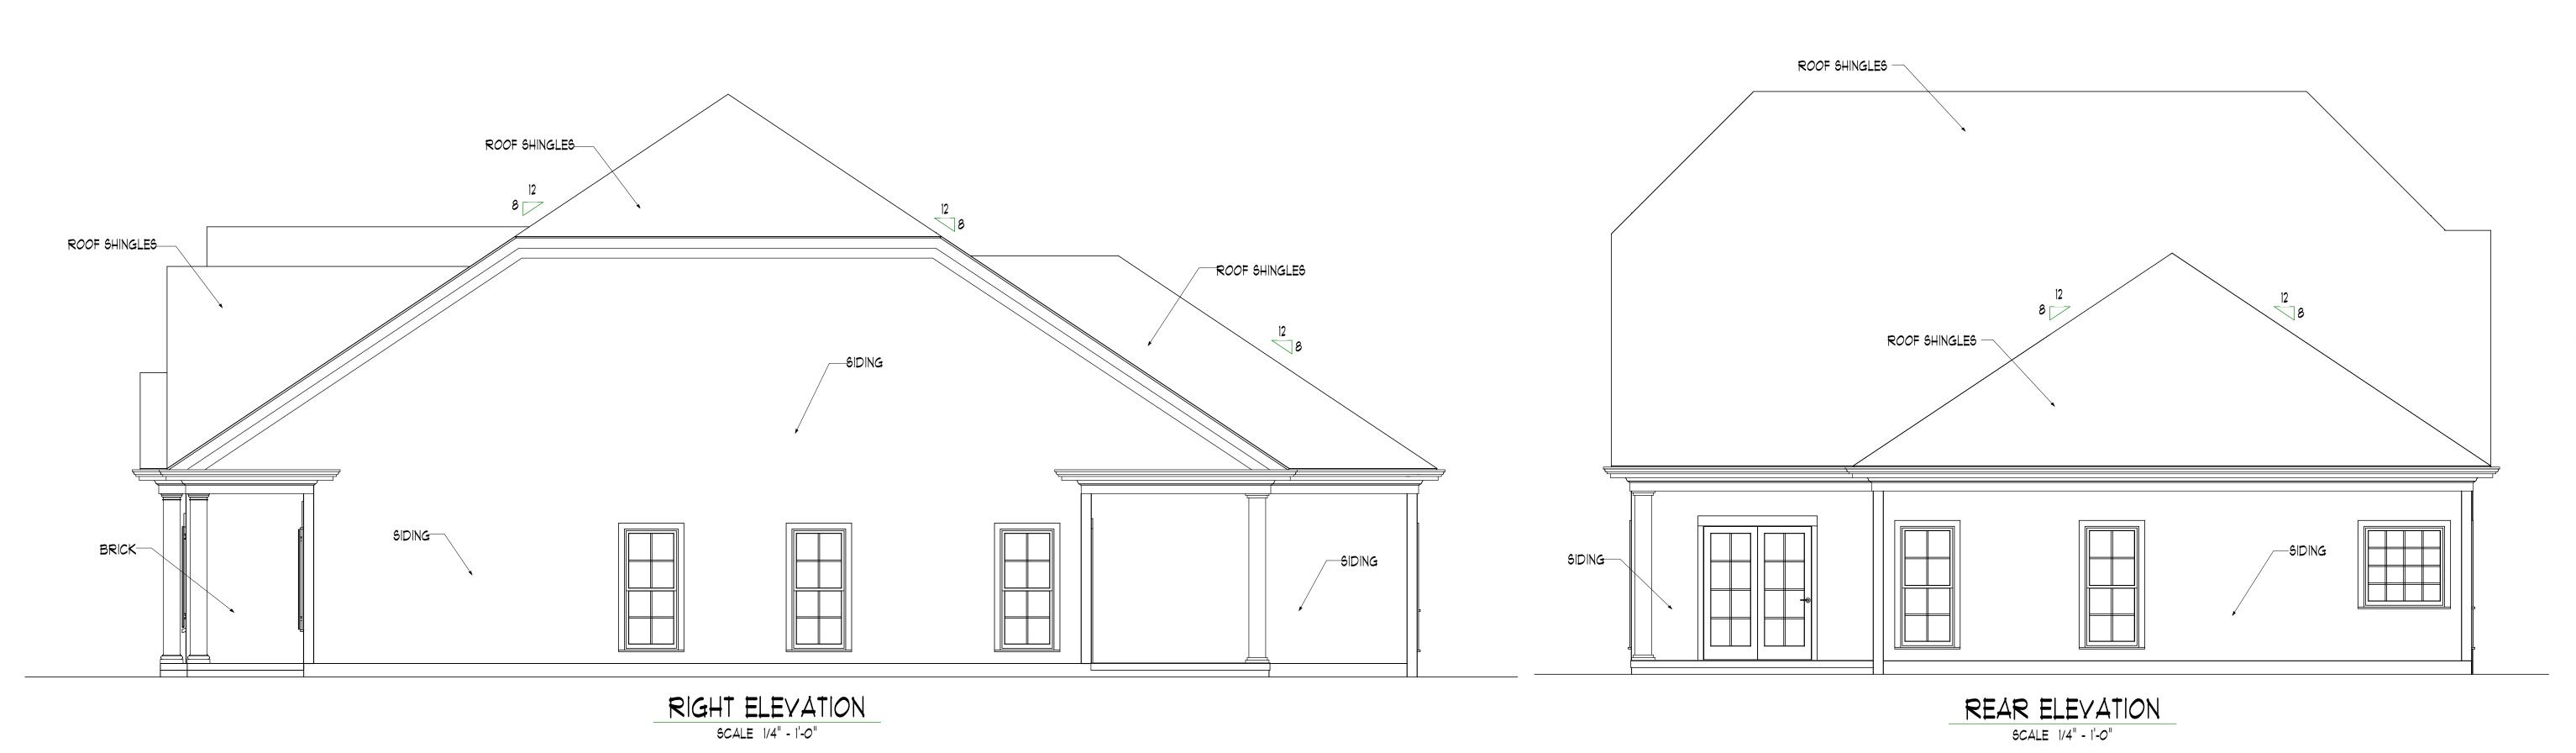

RAY GOOD CUSTOM HOME DESIGNS

## GENERAL NOTES

 DO NOT SCALE DRAWINGS.
 CONTRACTOR SHOULD VERIFY ALL CONDITIONS & DIMENSIONS AT SITE BEFORE BEGINNING CONSTRUCTION.

3) ANY DISCREPANCIES SHOULD BE REPORTED TO RG CUSTOM HOME DESIGNS FOR JUSTIFICATION AND/ OR CORRECTIONS BEFORE PROCEEDING WITH WORK.

4) CONTRACTOR SHALL ASSUME ALL RESPONSIBILITY FOR ERRORS THAT ARE NOT REPORTED.

5) ALL WORK SHOULD BE PERFORMED IN ACCORDANCE WITH ALL APPLICABLE INTERNATIONAL BUILDING CODES.

© RG CUSTOM HOME DESIGNS, INC. 2008

# 10 WEAVER 10 MEBUILDERS

" Designers of the 2008 Dream Home"

www.RGoodDesigns.com

427 North Belair Rd. Evans, G.A. 30809 Cell: 706-267-8555

Cell: 706-267-8555 Office: 706-364-8554 Fax: 706-955-7945 Date Printed: 2/26/2014

Scale: As Noted

Drawn By: Gregory Brown

Checked By: Ray Good

Project Number
1675 A

Sheet # 1 OF 4